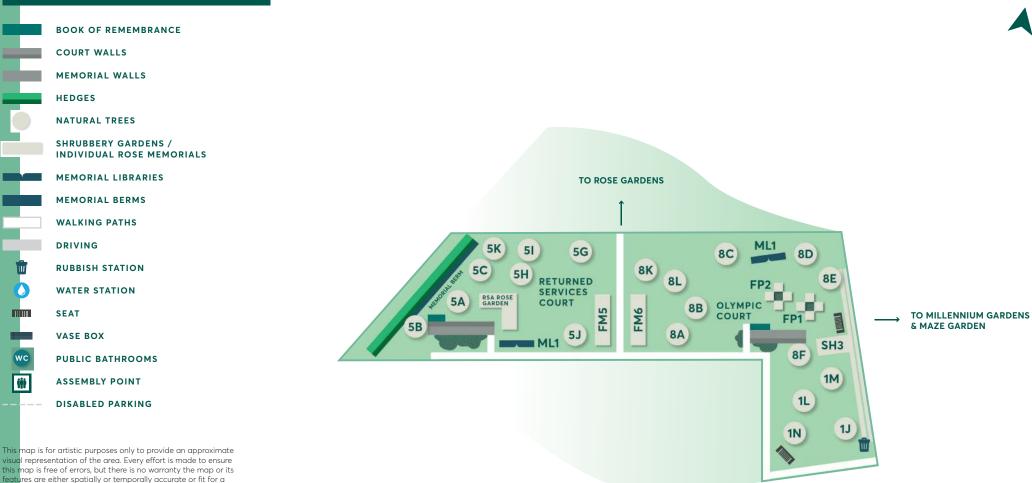

# ΜΑΡ ΚΕΥ

| BC            |                                               |   |
|---------------|-----------------------------------------------|---|
|               | DOK OF REMEMBRANCE                            |   |
| cc            | DURT WALLS                                    |   |
| ME            | EMORIAL WALLS                                 |   |
| HE            | EDGES                                         |   |
| NA            | ATURAL TREES                                  |   |
|               | IRUBBERY GARDENS /<br>DIVIDUAL ROSE MEMORIALS |   |
| ME            | EMORIAL LIBRARIES                             |   |
| ME            | EMORIAL BERMS                                 | т |
| W             | ALKING PATHS                                  |   |
| DR            | RIVING                                        |   |
| 💼 RU          | IBBISH STATION                                |   |
| <b>(</b> ) w/ | ATER STATION                                  |   |
| SE            | AT                                            |   |
| VA            | SE BOX                                        |   |
| WC PU         | JBLIC BATHROOMS                               |   |
| AS            | SEMBLY POINT                                  |   |
| DI            | SABLED PARKING                                |   |