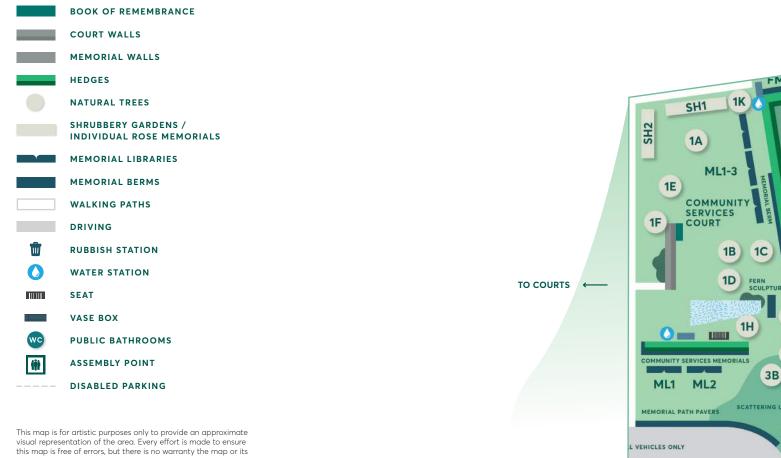

features are either spatially or temporally accurate or fit for a particular use. This map is provided without any warranty of any kind whatsoever, either express or implied.

SCULPTURE 1**G** 3A 3B SCATTERING LAWN 3C 3D TO CHAPEL & OFFICE ← 3N

COMMUNITY SERVICES COURT - SCATTERING LAWN MEMORIAL PATH

This map is for artistic purposes only to provide an approximate visual representation of the area. Every effort is made to ensure this map is free of errors, but there is no warranty the map or its features are either spatially or temporally accurate or fit for a particular use. This map is provided without any warranty of any kind whatsoever, either express or implied.