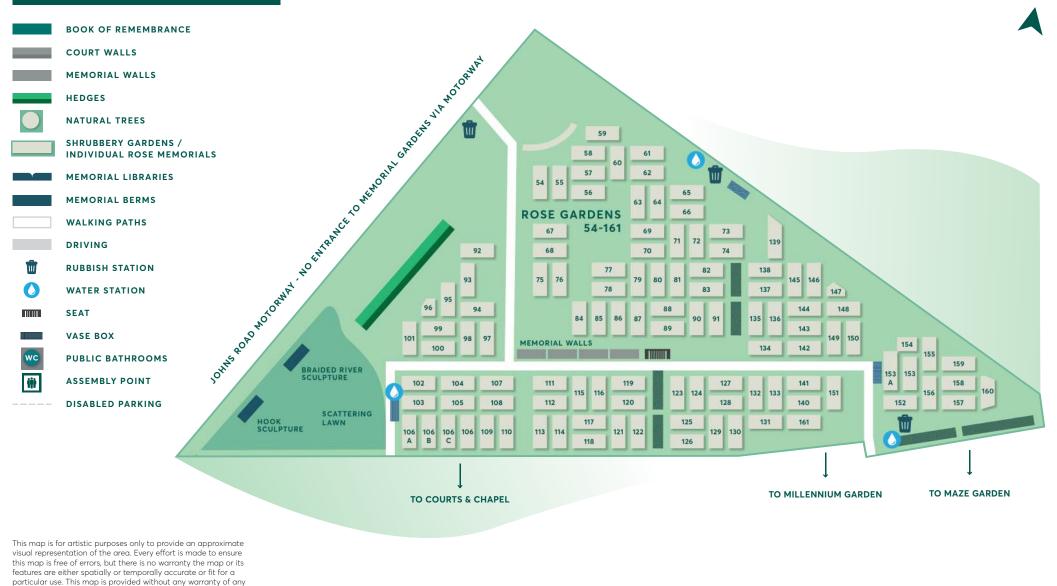

# ΜΑΡ ΚΕΥ

| BC            |                                               |   |
|---------------|-----------------------------------------------|---|
|               | DOK OF REMEMBRANCE                            |   |
| cc            | DURT WALLS                                    |   |
| ME            | EMORIAL WALLS                                 |   |
| HE            | EDGES                                         |   |
| NA            | ATURAL TREES                                  |   |
|               | IRUBBERY GARDENS /<br>DIVIDUAL ROSE MEMORIALS |   |
| ME            | EMORIAL LIBRARIES                             |   |
| ME            | EMORIAL BERMS                                 | т |
| W             | ALKING PATHS                                  |   |
| DR            | RIVING                                        |   |
| 💼 RU          | IBBISH STATION                                |   |
| <b>(</b> ) w/ | ATER STATION                                  |   |
| SE            | AT                                            |   |
| VA            | SE BOX                                        |   |
| WC PU         | JBLIC BATHROOMS                               |   |
| AS            | SEMBLY POINT                                  |   |
| DI            | SABLED PARKING                                |   |