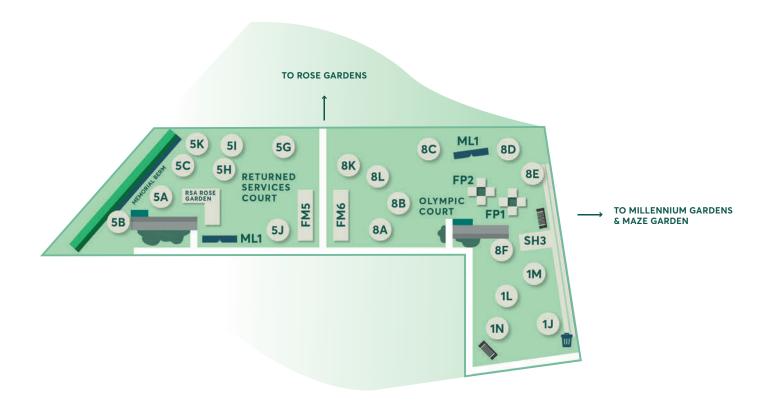

SEAT

VASE BOX

PUBLIC BATHROOMS

ASSEN

ASSEMBLY POINT

DISABLED PARKING

BOOK OF REMEMBRANCE

COURT WALLS

MEMORIAL WALLS

HEDGES

NATURAL TREES

SHRUBBERY GARDENS /
INDIVIDUAL ROSE MEMORIALS

MEMORIAL LIBRARIES

MEMORIAL BERMS

WALKING PATHS

DRIVING

TUBBISH STATION

WATER STATION

SEAT

■ VASE BOX

PUBLIC BATHROOMS

ASSEMBLY POINT

DISABLED PARKING