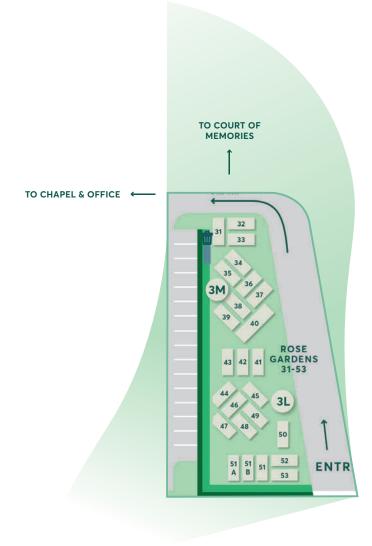

## MAP KEY **BOOK OF REMEMBRANCE** Journe ROAD MOTORMAY, NO ENTRANCE TO MENORAL CARDENS VIA MOTORMAY **COURT WALLS MEMORIAL WALLS HEDGES ROSE GARDENS** 54-161 **NATURAL TREES** 59 SHRUBBERY GARDENS / 58 INDIVIDUAL ROSE MEMORIALS 61 60 57 62 **MEMORIAL LIBRARIES** 54 55 65 56 **MEMORIAL BERMS** 63 64 **WALKING PATHS** 67 69 73 77A 77B 71 72 139 DRIVING 68 74 70 **RUBBISH STATION** 138 75 76 145 146 79 80 81 78 83 137 WATER STATION 147 144 148 SEAT 84A 84B 84 85 86 135 136 87 90 91 143 VASE BOX 149 150 MEMORIAL WALLS 154 134 142 155 **PUBLIC BATHROOMS** 159 153 153 ASSEMBLY POINT 107 111 141 158 115 116 123 124 132 133 151 160 103 105 108 112 140 152 157 **DISABLED PARKING** SCATTERING HOOK 125 131 161 LAWN 106 106 A B 106 106 109 110 113 114 121 122 129 130

C

TO COURTS & CHAPEL

This map is for artistic purposes only to provide an approximate visual representation of the area. Every effort is made to ensure this map is free of errors, but there is no warranty the map or its features are either spatially or temporally accurate or fit for a particular use. This map is provided without any warranty of any kind whatsoever, either express or implied.