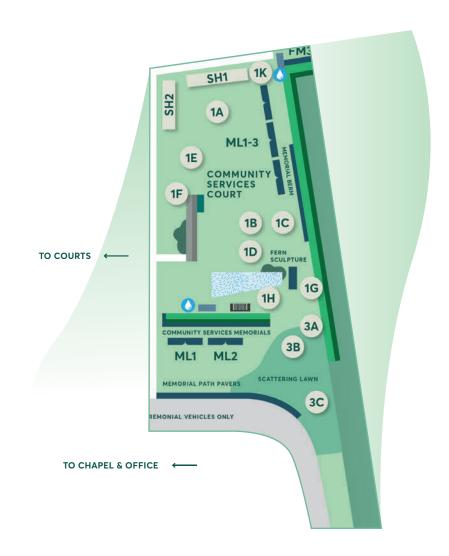

RIAL BERMS

WALKING PATHS

DRIVING

TUBBISH STATION

**WATER STATION** 

SEAT

VASE BOX

PUBLIC BATHROOMS

ASSEN

ASSEMBLY POINT

DISABLED PARKING



BOOK OF REMEMBRANCE

COURT WALLS

MEMORIAL WALLS

HEDGES

NATURAL TREES

SHRUBBERY GARDENS /
INDIVIDUAL ROSE MEMORIALS

MEMORIAL LIBRARIES

MEMORIAL BERMS

WALKING PATHS

DRIVING

TUBBISH STATION

WATER STATION

SEAT

■ VASE BOX

PUBLIC BATHROOMS

ASSEMBLY POINT

DISABLED PARKING







## MAP KEY



**BOOK OF REMEMBRANCE** 



COURT WALLS



MEMORIAL WALLS



**HEDGES** 



NATURAL TREES



SHRUBBERY GARDENS /
INDIVIDUAL ROSE MEMORIALS



MEMORIAL LIBRARIES



**MEMORIAL BERMS** 



WALKING PATHS



DRIVING



RUBBISH STATION



WATER STATION



SEAT



VASE BOX



**PUBLIC BATHROOMS** 



ASSEMBLY POINT



ASSEMBLI POINT

DISABLED PARKING





COURT WALLS

MEMORIAL WALLS

HEDGES

NATURAL TREES

SHRUBBERY GARDENS /
INDIVIDUAL ROSE MEMORIALS

MEMORIAL LIBRARIES

MEMORIAL BERMS

WALKING PATHS

DRIVING

TUBBISH STATION

WATER STATION

SEAT

VASE BOX

PUBLIC BATHROOMS

ASSEMBLY POINT

DISABLED PARKING



## MAP KEY



BOOK OF REMEMBRANCE

COURT WALLS

MEMORIAL WALLS

HEDGES

NATURAL TREES

SHRUBBERY GARDENS /
INDIVIDUAL ROSE MEMORIALS

MEMORIAL LIBRARIES

MEMORIAL BERMS

WALKING PATHS

DRIVING

III RUBBISH STATION

WATER STATION

SEAT

VASE BOX

PUBLIC BATHROOMS

ASSEMBLY POINT

DISABLED PARKING

BOLLARDS



BOOK OF REMEMBRANCE

COURT WALLS

MEMORIAL WALLS

HEDGES

NATURAL TREES

SHRUBBERY GARDENS /
INDIVIDUAL ROSE MEMORIALS

MEMORIAL LIBRARIES

MEMORIAL BERMS

WALKING PATHS

DRIVING

RUBBISH STATION
WATER STATION

SEAT

■ VASE B