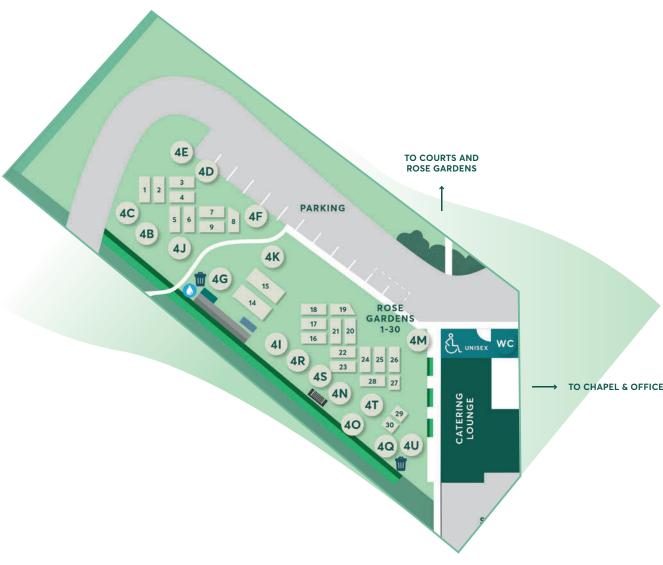

## MAP KEY

**BOOK OF REMEMBRANCE** 

COURT WALLS

MEMORIAL WALLS

**HEDGES** 

NATURAL TREES

SHRUBBERY GARDENS /
INDIVIDUAL ROSE MEMORIALS

MEMORIAL LIBRARIES

**MEMORIAL BERMS** 

WALKING PATHS

DRIVING

RUBBISH STATION

WATER STATION

SEAT

VASE BOX

**PUBLIC BATHROOMS** 

ASSEMBLY POINT

ASSEMBLI POINT

DISABLED PARKING

COURT WALLS

MEMORIAL WALLS

HEDGES

NATURAL TREES

SHRUBBERY GARDENS /
INDIVIDUAL ROSE MEMORIALS