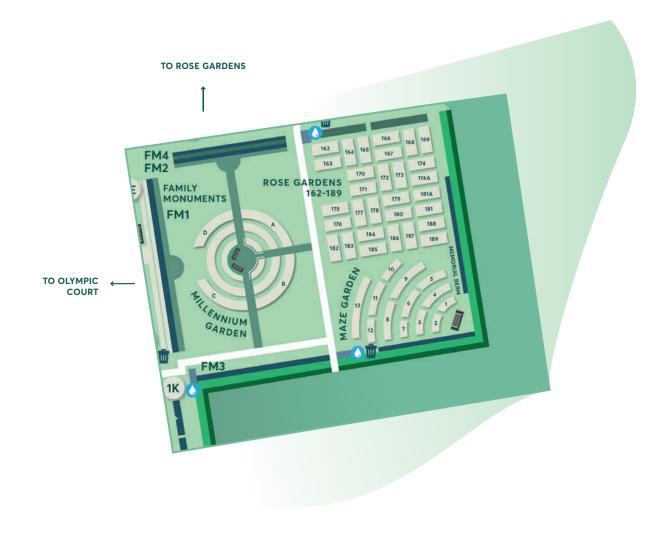

atures are either spatially or temporally accurate or fit for a particular use. This map is provided without any warranty of any kind whatsoever, either express or implied.



TO MILLENNIUM GARDEN

TO MAZE GARDEN

118

126

BOOK OF REMEMBRANCE

COURT WALLS

MEMORIAL WALLS

HEDGES

NATURAL TREES

SHRUBBERY GARDENS /
INDIVIDUAL ROSE MEMORIALS

MEMORIAL LIBRARIES

MEMORIAL BERMS

WALKING PATHS

DRIVING

TUBBISH STATION

**WATER STATION** 

SEAT

VASE BOX

PUBLIC BATHROOMS

ASSEN

ASSEMBLY POINT

DISABLED PARKING



BOOK OF REMEMBRANCE

COURT WALLS

MEMORIAL WALLS

HEDGES

NATURAL TREES

SHRUBBERY GARDENS /
INDIVIDUAL ROSE MEMORIALS

MEMORIAL LIBRARIES

MEMORIAL BERMS

WALKING PATHS

DRIVING

TUBBISH STATION

WATER STATION

SEAT

■ VASE BOX

PUBLIC BATHROOMS

ASSEMBLY POINT

DISABLED PARKING







## MAP KEY



**BOOK OF REMEMBRANCE** 



COURT WALLS



MEMORIAL WALLS



**HEDGES** 



NATURAL TREES



SHRUBBERY GARDENS /
INDIVIDUAL ROSE MEMORIALS



MEMORIAL LIBRARIES



**MEMORIAL BERMS** 



WALKING PATHS



DRIVING



RUBBISH STATION



WATER STATION



SEAT



VASE BOX



**PUBLIC BATHROOMS** 



ASSEMBLY POINT



ASSEMBLI POINT

DISABLED PARKING





COURT WALLS

MEMORIAL WALLS

HEDGES

NATURAL TREES

SHRUBBERY GARDENS /
INDIVIDUAL ROSE MEMORIALS

MEMORIAL LIBRARIES

MEMORIAL BERMS

WALKING PATHS

DRIVING

TUBBISH STATION

WATER STATION

SEAT

VASE BOX

PUBLIC BATHROOMS

ASSEMBLY POINT

DISABLED PARKING



## MAP KEY



BOOK OF REMEMBRANCE

COURT WALLS

MEMORIAL WALLS

HEDGES

NATURAL TREES

SHRUBBERY GARDENS /
INDIVIDUAL ROSE MEMORIALS

MEMORIAL LIBRARIES

MEMORIAL BERM