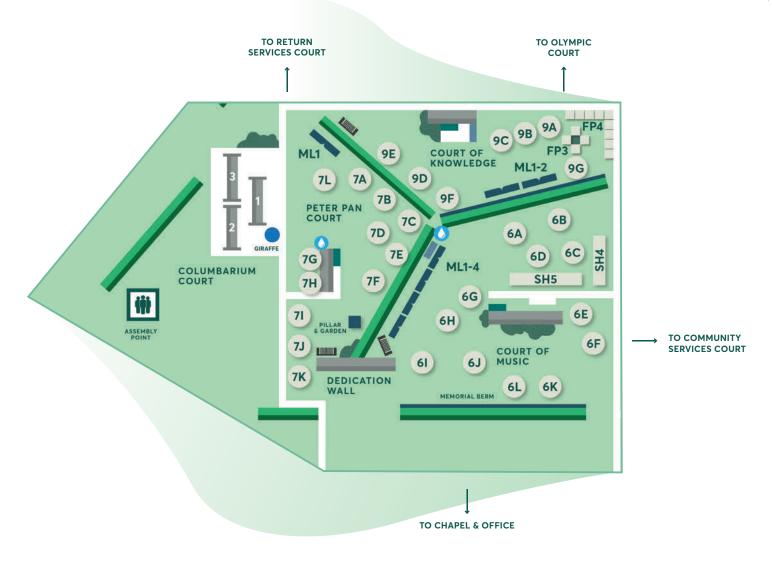

1 LAWN 106 106 A B 106 106 109 110 113 114 121 122 129 130

C

TO COURTS & CHAPEL

This map is for artistic purposes only to provide an approximate visual representation of the area. Every effort is made to ensure this map is free of errors, but there is no warranty the map or its features are either spatially or temporally accurate or fit for a particular use. This map is provided without any warranty of any kind whatsoever, either express or implied.



TO MILLENNIUM GARDEN

TO MAZE GARDEN

118

126

BOOK OF REMEMBRANCE

COURT WALLS

MEMORIAL WALLS

HEDGES

NATURAL TREES

SHRUBBERY GARDENS /
INDIVIDUAL ROSE MEMORIALS

MEMORIAL LIBRARIES

MEMORIAL BERMS

WALKING PATHS

DRIVING

TUBBISH STATION

**WATER STATION** 

SEAT

VASE BOX

PUBLIC BATHROOMS

ASSEN

ASSEMBLY POINT

DISABLED PARKING



BOOK OF REMEMBRANCE

COURT WALLS

MEMORIAL WALLS

HEDGES

NATURAL TREES

SHRUBBERY GARDENS /
INDIVIDUAL ROSE MEMORIALS

MEMORIAL LIBRARIES

MEMORIAL BERMS

WALKING PATHS

DRIVING

TUBBISH STATION

WATER STATION

SEAT

■ VASE BOX

PUBLIC BATHROOMS

ASSEMBLY POINT

DISABLED PARKING







## MAP KEY



**BOOK OF REMEMBRANCE** 



COURT WALLS



MEMORIAL WALLS



**HEDGES** 



NATURAL TREES



SHRUBBERY GARDENS /
INDIVIDUAL ROSE MEMORIALS



MEMORIAL LIBRARIES



**MEMORIAL BERMS** 



WALKING PATHS



DRIVING



RUBBISH STATION



WATER STATION



SEAT



VASE BOX



**PUBLIC BATHROOMS** 



ASSEMBLY POINT



ASSEMBLI POINT

DISABLED PARKING





COURT WALLS

MEMORIAL WALLS

HEDGES

NATURAL TREES

SHRUBBERY GARDENS /
INDIVIDUAL ROSE MEMORIALS

MEMORIAL LIBRARIES

MEMORIAL BERMS

WALKING P