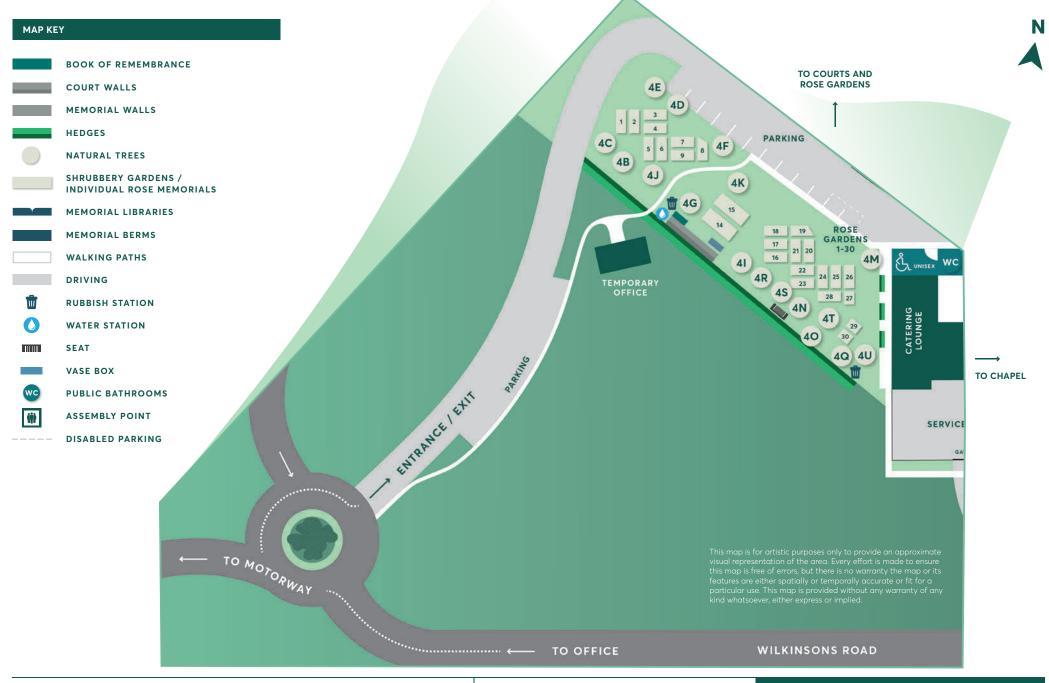

## MAP KEY **BOOK OF REMEMBRANCE** Journe ROAD MOTORMAY, NO ENTRANCE TO MENORAL CARDENS VIA MOTORMAY **COURT WALLS MEMORIAL WALLS HEDGES ROSE GARDENS** 54-161 **NATURAL TREES** 59 SHRUBBERY GARDENS / 58 INDIVIDUAL ROSE MEMORIALS 61 60 57 62 **MEMORIAL LIBRARIES** 54 55 65 56 **MEMORIAL BERMS** 63 64 **WALKING PATHS** 67 69 73 77A 77B 71 72 139 DRIVING 68 74 70 **RUBBISH STATION** 138 75 76 145 146 79 80 81 78 83 137 WATER STATION 147 144 148 SEAT 84A 84B 84 85 86 135 136 87 90 91 143 VASE BOX 149 150 MEMORIAL WALLS 154 134 142 155 **PUBLIC BATHROOMS** 159 153 153 ASSEMBLY POINT 107 111 141 158 115 116 123 124 132 133 151 160 103 105 108 112 140 152 157 **DISABLED PARKING** SCATTERING HOOK 125 131 161 LAWN 106 106 A B 106 106 109 110 113 114 121 122 129 130

C

TO COURTS & CHAPEL

This map is for artistic purposes only to provide an approximate visual representation of the area. Every effort is made to ensure this map is free of errors, but there is no warranty the map or its features are either spatially or temporally accurate or fit for a particular use. This map is provided without any warranty of any kind whatsoever, either express or implied.