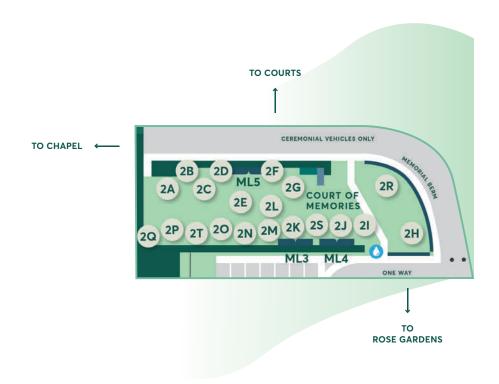

TO MILLENNIUM GARDEN

TO MAZE GARDEN

118

126

BOOK OF REMEMBRANCE

COURT WALLS

MEMORIAL WALLS

HEDGES

NATURAL TREES

SHRUBBERY GARDENS /
INDIVIDUAL ROSE MEMORIALS

MEMORIAL LIBRARIES

MEMORIAL BERMS

WALKING PATHS

DRIVING

TUBBISH STATION

**WATER STATION** 